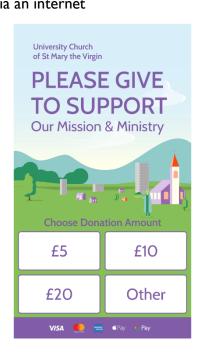

- Upfront cost: £350+VAT. Leasing options start from £30 a month.
- Monthly fees: £17.50 a month.
- Transaction fees: 1.5% per donation. This is automatically deducted before donations are transferred into your church's bank account.
- Connectivity not required: donations will need to be uploaded via an internet connection at a later point, but internet connectivity is not needed at the point of making a donation. There is a SIM card in the device (included in the cost of the monthly fee) which can connect the device to the internet if you have mobile phone signal but no WiFi.
- Securable for unattended use: a Kensington lock (£15) can be used to secure it safely.
- Works out the box: simply turn the device on and start collecting donations.
- Multiple donation amounts: all devices are now able to have a multi-donation option layout if they like (see example to the right), which typically results in higher donation amounts.
- Customisable artwork: artwork can be personalised if you
  would like to include an image of your church. This is free if
  you supply the artwork; if you require GoodBox's design
  services, there is a charge of £50+ depending on the level of
  design time required.