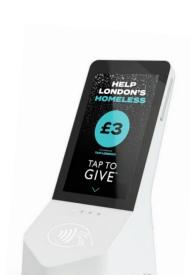

## Device overview

The GoodBox Core is an easy-to-use and fully integrated contactless donation device. The device is ideal for churches with no or low connectivity, or for churches who want the benefit of comprehensive remote support and device management.

- Upfront cost: £350+VAT. Leasing options start from £30 a month.
- Monthly fees: £17.50 a month.
- Transaction fees: 1.5% per donation. This is automatically deducted before donations are transferred into your church's bank account.
- Connectivity not required: donations will need to be uploaded via an internet connection at a later point, but internet connectivity is not needed at the point of making a donation. There is a SIM card in the device (included in the cost of the monthly fee) which can connect the device to the internet if you have mobile phone signal but no WiFi.
- Securable for unattended use: a Kensington lock (£15) can be used to secure it safely.
- Works out the box: simply turn the device on and start collecting donations.
- Multiple donation amounts: all devices are now able to have a multi-donation option layout if they like (see example to the right), which typically results in higher donation amounts.
- Customisable artwork: artwork can be personalised if you
  would like to include an image of your church. This is free if
  you supply the artwork; if you require GoodBox's design
  services, there is a charge of £50+ depending on the level of
  design time required.