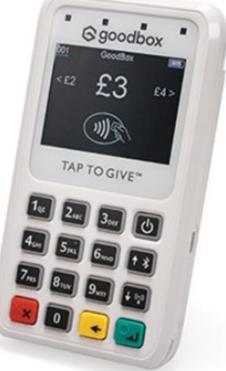

## **Device overview**

The GoodBox Mini is a lightweight and versatile device that can be used to take donations on its own, in a stand, or fixed into a GoodPlate. It can accept donations made using both contactless and chip & pin, and can work with or without connectivity.

- Upfront cost: £118.75+VAT. Leasing options start from £17.50 a month.
- *Monthly fees:* £17.50 a month, 12 month minimum contract.
- Transaction fees: 1.5% per donation. This is automatically deducted before donations are transferred into your church's bank account.
- Connectivity not required: donations will need to be uploaded via an internet connection at a later point, but internet connectivity is not needed at the point of making a donation. There is a SIM card in the device (included in the cost of the monthly fee) which can connect the device to the internet if you have mobile phone signal but no WiFi.
- Securable for unattended use: if placed within the GBx Mini Stand (£30), the device can be secured with the security pack (£15). The stand can be customised with bespoke artwork (for an additional fee).
- Digital collection plate: the GBx Mini can be used within the GoodPlate (£85.50).
- Works out the box: simply turn the device on and start collecting donations.