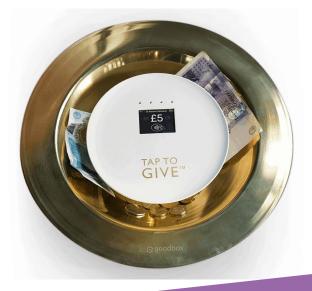

- Upfront cost: £118.75+VAT. Leasing options start from £17.50 a month.
- *Monthly fees:* £17.50 a month, 12 month minimum contract.
- Transaction fees: 1.5% per donation. This is automatically deducted before donations are transferred into your church's bank account.
- Connectivity not required: donations will need to be uploaded via an internet connection at a later point, but internet connectivity is not needed at the point of making a donation. There is a SIM card in the device (included in the cost of the monthly fee) which can connect the device to the internet if you have mobile phone signal but no WiFi.
- Securable for unattended use: if placed within the GBx Mini Stand (£30), the device can be secured with the security pack (£15). The stand can be customised with bespoke artwork (for an additional fee).
- Digital collection plate: the GBx Mini can be used within the GoodPlate (£85.50).
- Works out the box: simply turn the device on and start collecting donations.